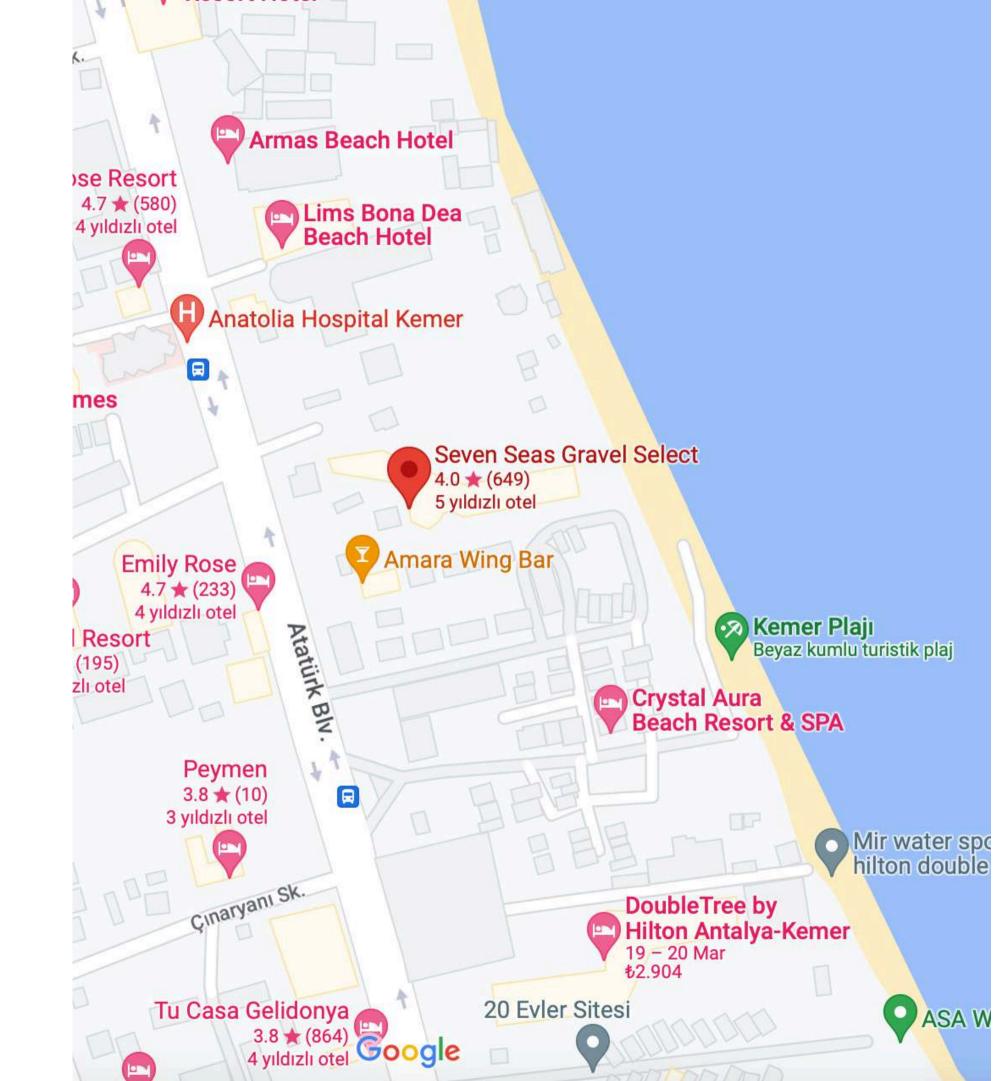

#### Payment Opt.

Visa, Master Card, Maestro

Our Hotel is located on the seafront overlooking the Taurus Mountains and surrounded by pine trees. It covers an area of 30.000 square meters and is 1 km far from downtown Kemer. Kemer 1 km, Antalya city center 38 km, Antalya Airport 55 km.