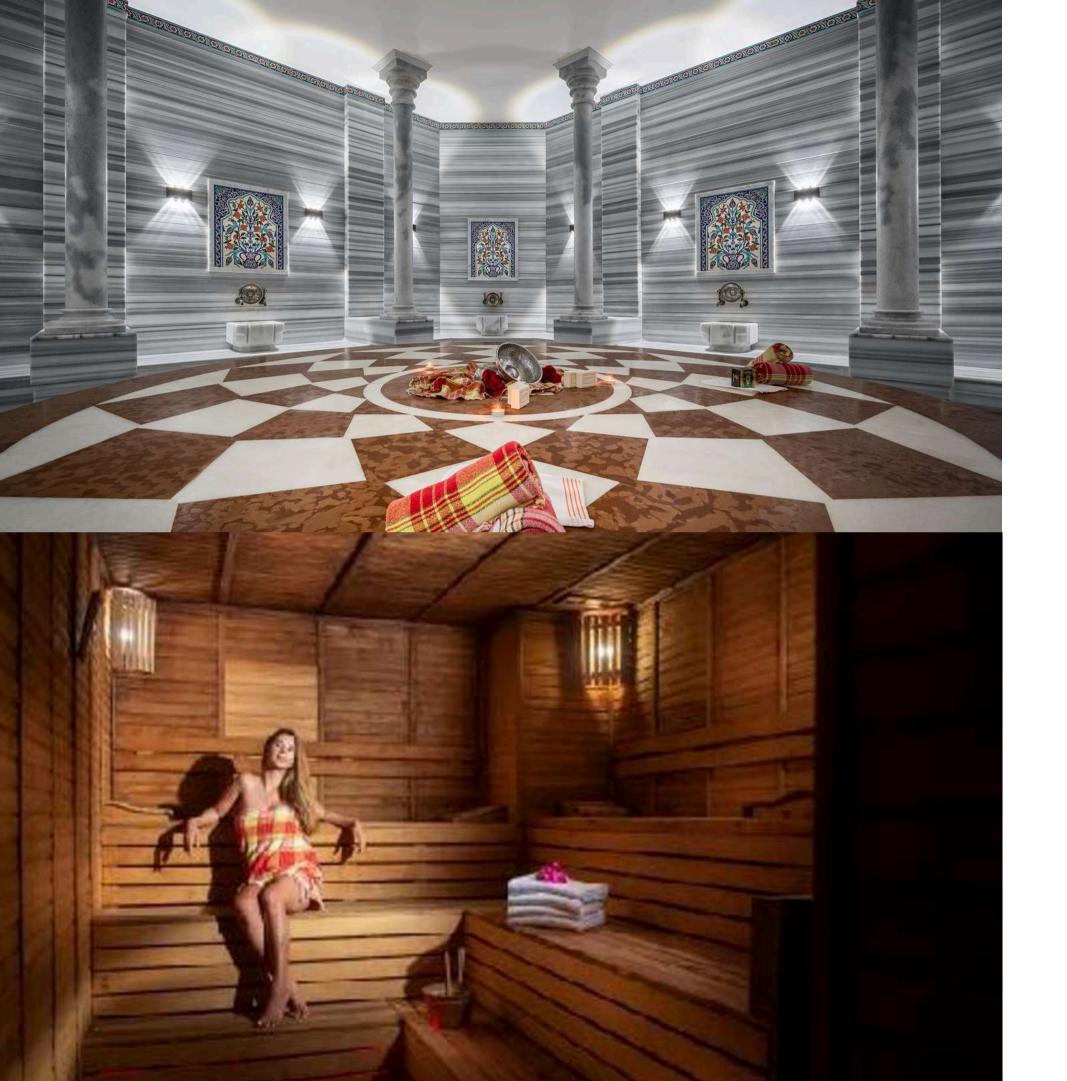

## SPA & WELNESS

#### FREE OF CHARGE

- Turkish bath
- Sauna
- Relax Room
- Steam Room
- Shock showers
- Indoor swimming pool
- Lockers & changing cabins