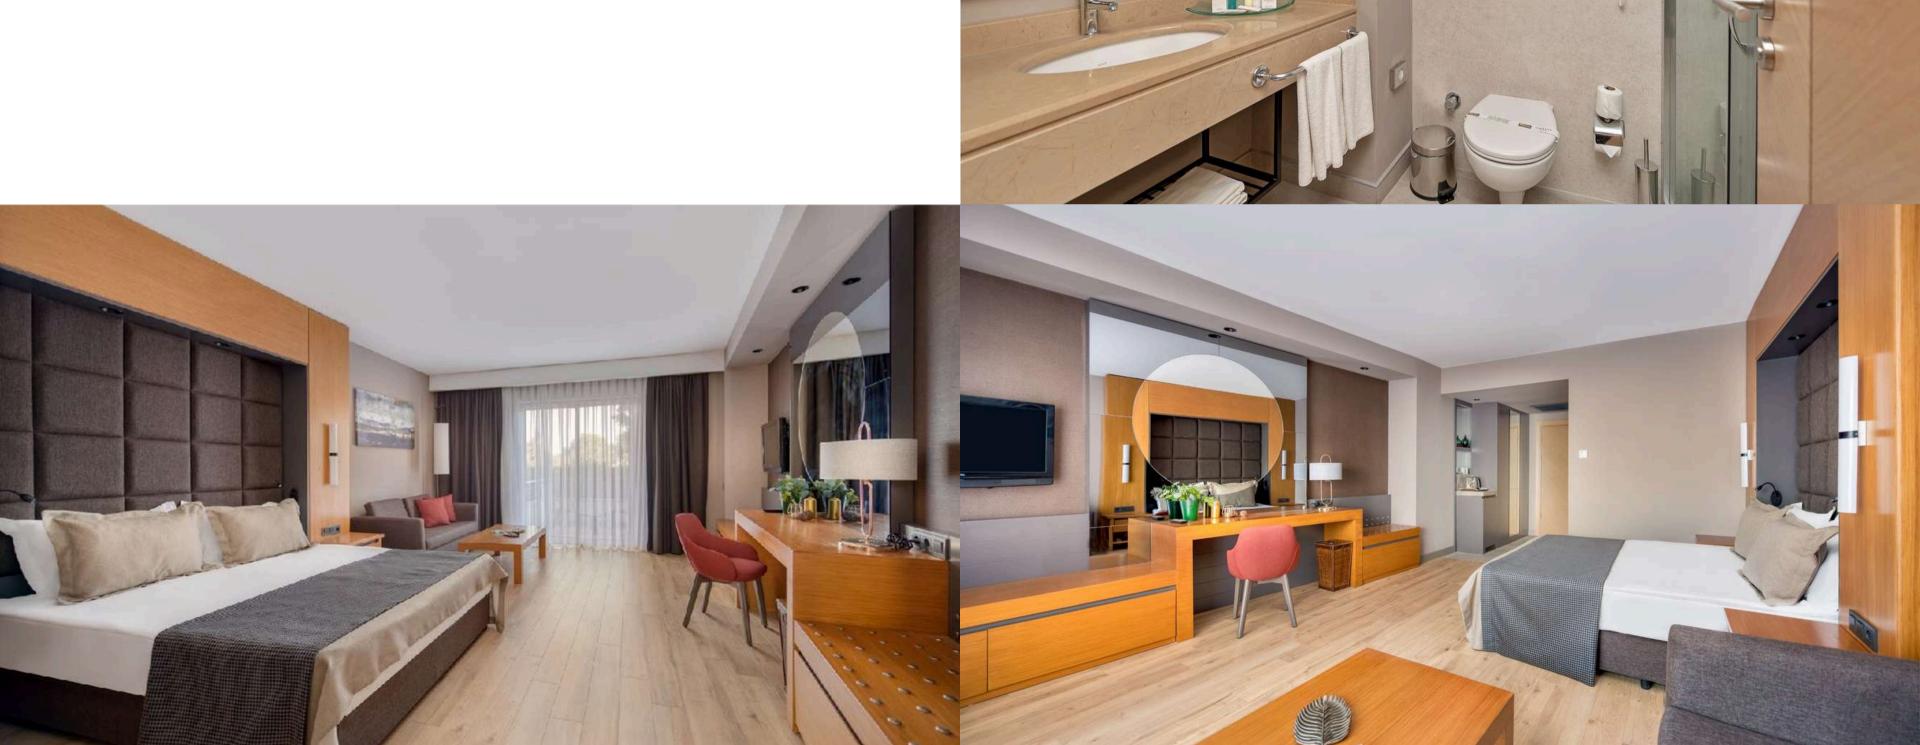

### Accomodation

All rooms are designed according to the special architectural concept andfeature electronic door lock system, fire detectors, mini bar, kettle and tea and coffee setup, local and international HD channels, LCD TV, music (onTV channels), cartoon TV channels, bath/WC, direct dial telephone in the room / Shower, central air conditioning (on main building rooms) and split air conditioning (on garden rooms). French bed or twin bed, electronic safe,balcony, table-chair set in the balcony, balcony hanger, hair dryer, make-uptable and a mirror, luggage rack, bathrobe, bath towels, slippers, wardrobe, amenities set-up inside the wardrobe. All Hotels rooms with direct or side sea view.

Total Rooms: 332 Total Beds: 664

| Hotel Side Sea View | (26-31 m2) | 184 |
|---------------------|------------|-----|
| Hotels Suits        | (42-51 m2) | 8   |
| Garden Rooms        | (20-23 m2) | 80  |
| Garden Large Rooms  | (32-33 m2) | 18  |
| Garden Family Rooms | (34-39 m2) | 42  |

# Main Building STD Rooms