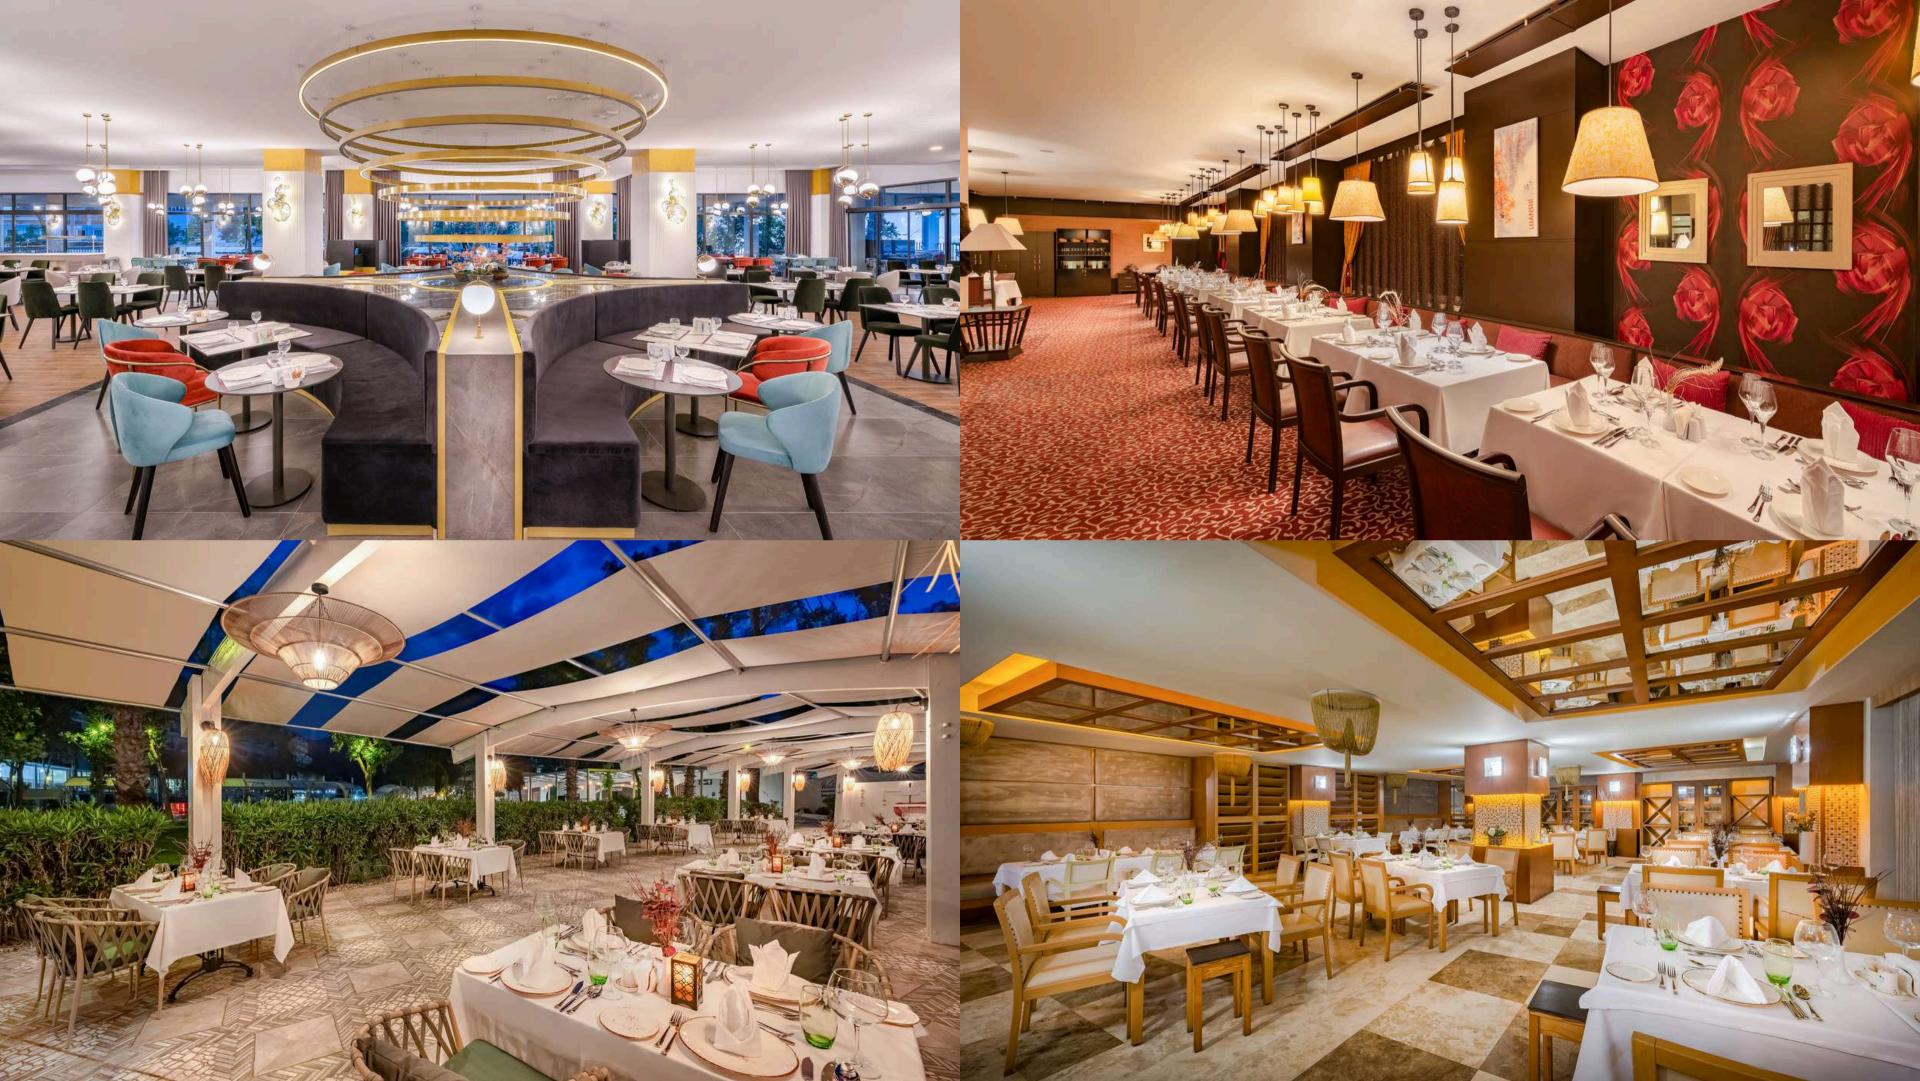

# RESTAURANTS & BARS

| OUTLETS                                                   | CONSEPT                      | HOURS OF (                                                                      | OPERATION                      | CAP. | EXPLANATION                     |
|-----------------------------------------------------------|------------------------------|---------------------------------------------------------------------------------|--------------------------------|------|---------------------------------|
| BEGONVİL<br>RESTORAN Main<br>Restaurant (With<br>Terrace) | Open Buffet                  | Breakfast<br>Late Breakfast                                                     | 07:00 - 10:00<br>10:00 - 10:30 | 400  | No Reservation<br>Required      |
| BEGONVİL<br>RESTORAN Main<br>Restaurant (With<br>Terrace) | Open Buffet                  | Lunch                                                                           | 12:30 - 14:30                  | 400  | No Reservation<br>Required      |
| BEGONVİL<br>RESTORAN Main<br>Restaurant (With<br>Terrace) | Open Buffet                  | Dinner                                                                          | 19:30 - 21:30                  | 400  | No Reservation<br>Required      |
| Firenze Patisserie                                        | Patisseri                    | Ice Cream, Pastry<br>Types, Dry Cakes<br>and Pastry Types<br>and Dessert Buffet | 12:00 – 16:00                  | 40   | Free Of Charge                  |
| McGravel<br>Snacks                                        | Fast Food                    | Wrap, Pastas                                                                    | 11:00 - 18:00                  | 50   | Free Of Charge                  |
| Food Street                                               | Fast Food                    | Snack Service                                                                   | 12:00 - 16:00                  | 50   | Free Of Charge                  |
| A'la Turca Turkish<br>Cousine (BBQ)                       | A La Carte                   | Dinner                                                                          | 19:00 - 21:30                  | 50   | Cover charge:<br>10.00 EUR      |
| Firenze İtalian<br>Cousine                                | A La Carte                   | Dinner                                                                          | 19:00 - 21:30                  | 50   | Cover charge:<br>10.00 EUR      |
| Luănshí Far East<br>Cuisine                               | A La Carte                   | Dinner                                                                          | 19:00 - 21:30                  | 50   | Cover charge:<br>10.00 EUR      |
| Çakıl Restaurante<br>(Fish)                               | A La Carte (On the<br>beach) | Dinner                                                                          | 19:00 - 21:30                  | 40   | Reservation<br>required: €25.00 |

## **RESTAURANTS & BARS**