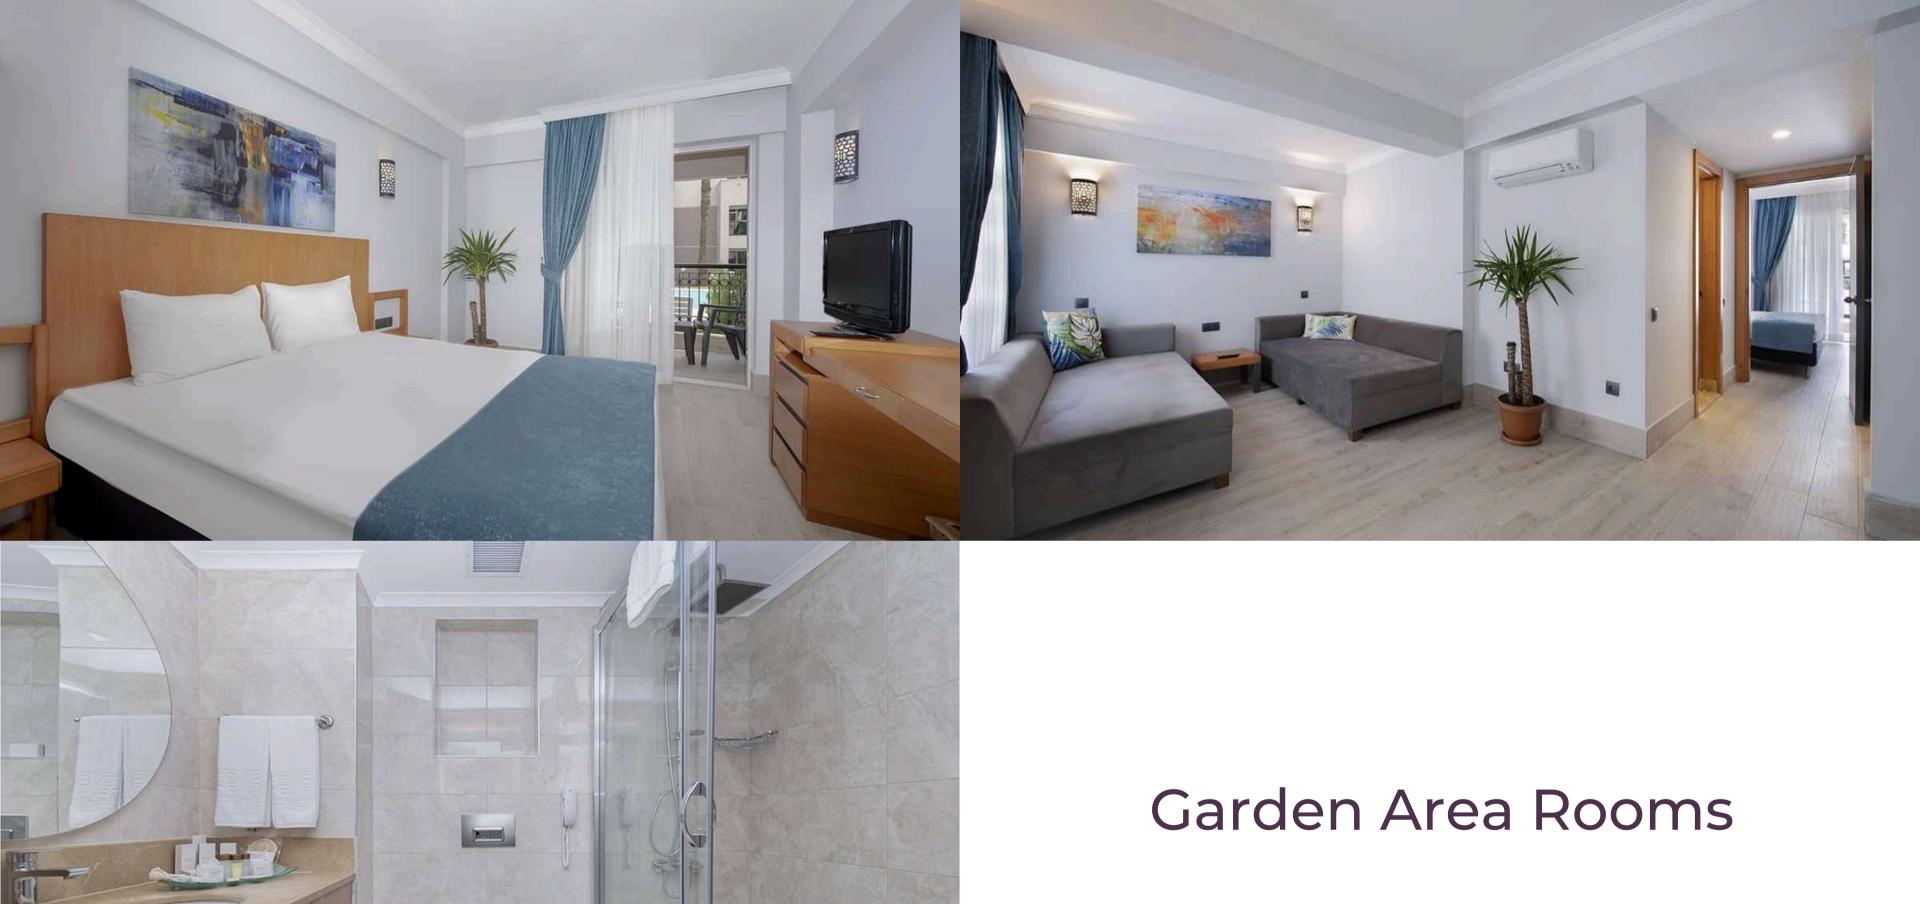

### Accomodation

All rooms are designed according to the special architectural concept andfeature electronic door lock system, fire detectors, mini bar, kettle and tea and coffee setup, local and international HD channels, LCD TV, music (onTV channels), cartoon TV channels, bath/WC, direct dial telephone in the room / Shower, central air conditioning (on main building rooms) and split air conditioning (on garden rooms). French bed or twin bed, electronic safe,balcony, table-chair set in the balcony, balcony hanger, hair dryer, make-uptable and a mirror, luggage rack, bathrobe, bath towels, slippers, wardrobe, amenities set-up inside the wardrobe. All Hotels rooms with direct or side sea view.

Total Rooms: 332 Total Beds: 664

| Hotel Side Sea View | (26-31 m2) | 184 |
|---------------------|------------|-----|
| Hotels Suits        | (42-51 m2) | 8   |
| Garden Rooms        | (20-23 m2) | 80  |
| Garden Large Rooms  | (32-33 m2) | 18  |
| Garden Family Rooms | (34-39 m2) | 42  |

# Main Building STD Rooms