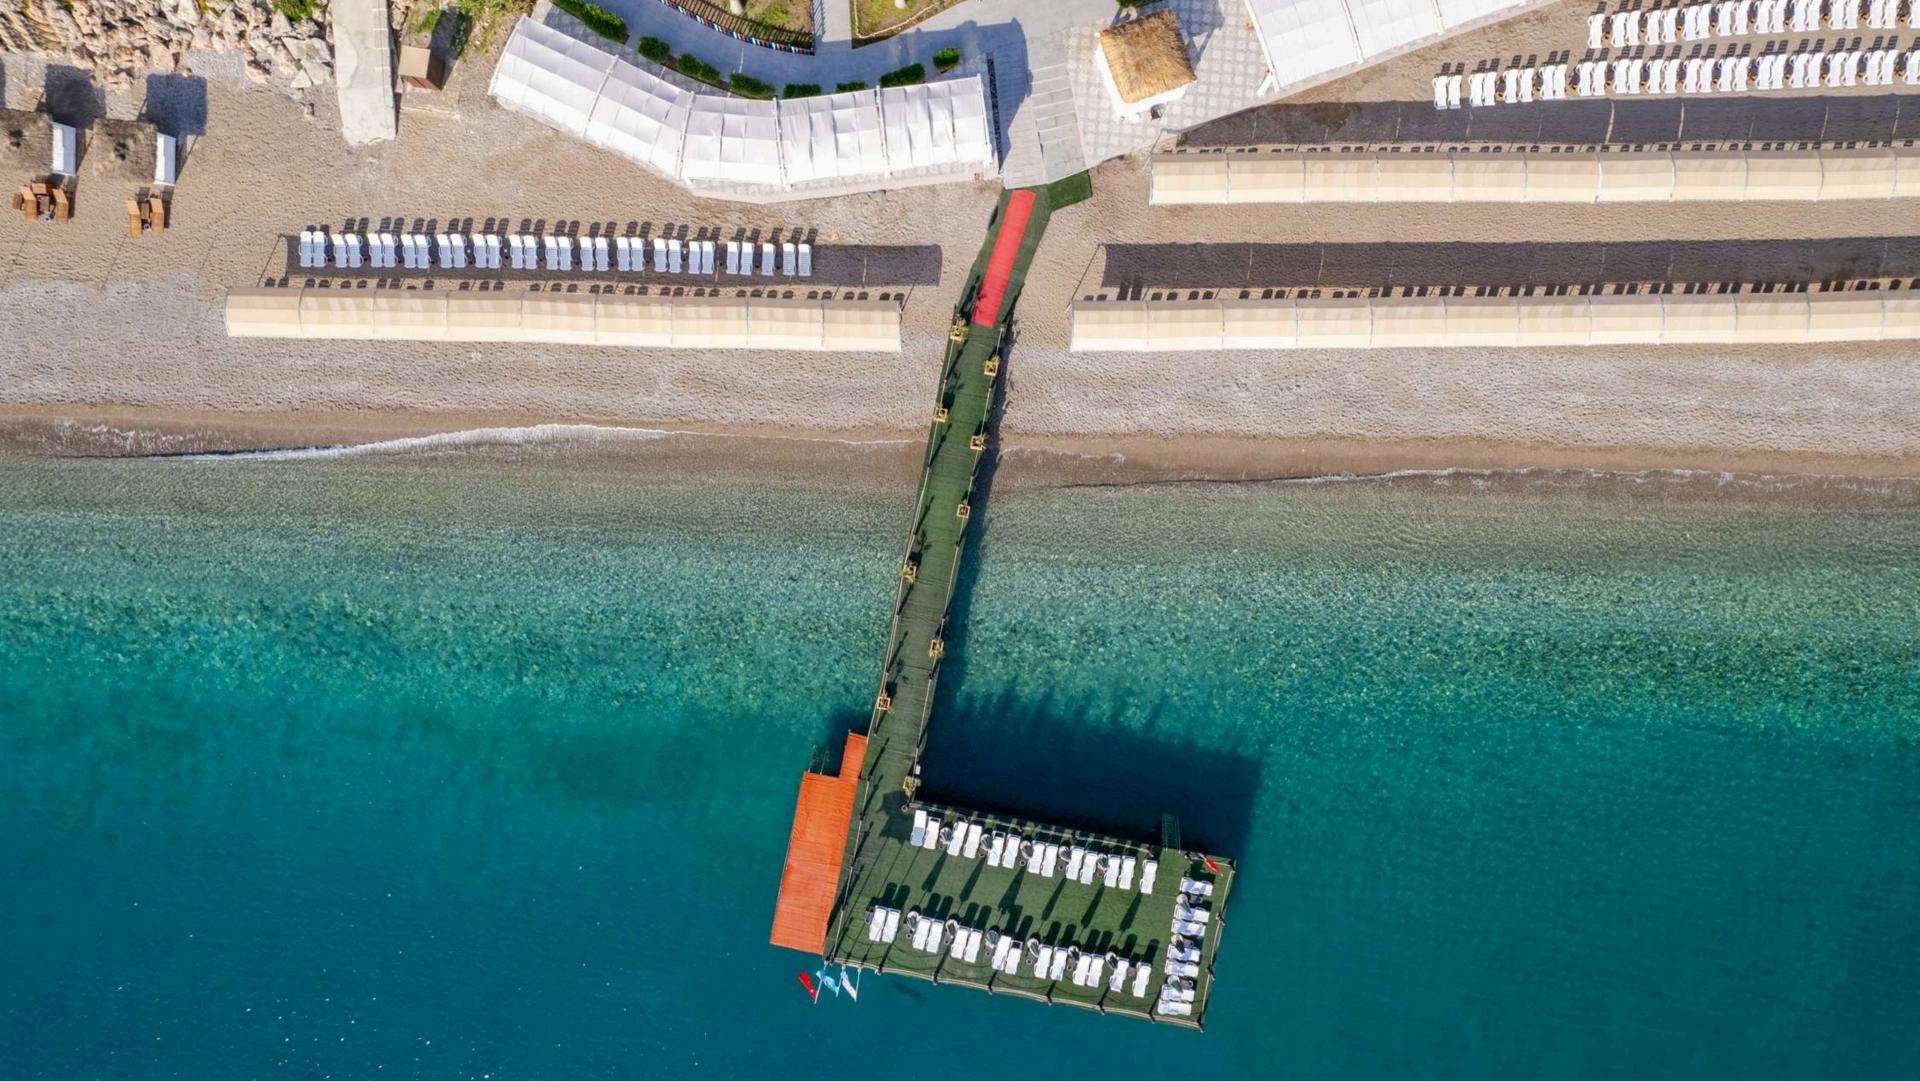

Blue Flag certified beach 175 meters long, open only for usage by the hotel guests, platforms for tanning, WC, wood pier. Showers, changing cabins, certificated lifeguard, beach bar service. Sun umbrellas, chaise lounges, mattress and towel service at the beach and around the pool.