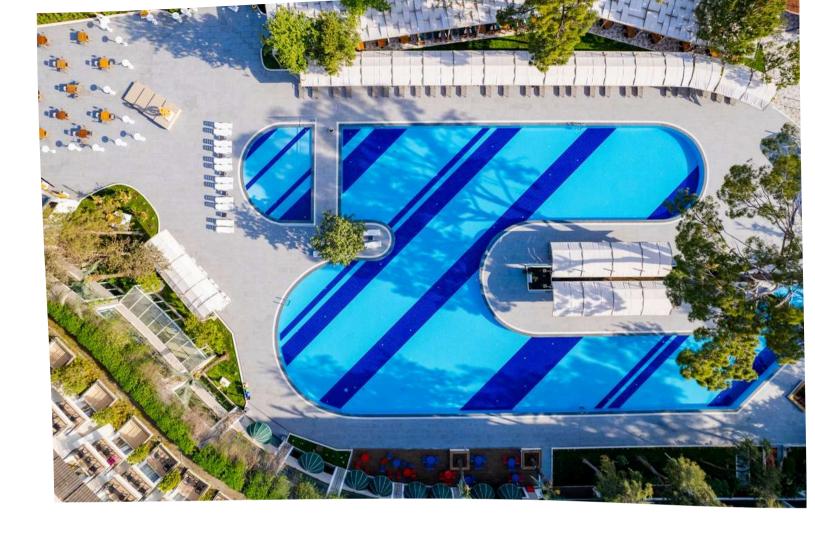

|                        | INDOOR | OUTDOOR | CAPACITY | DEPTH |
|------------------------|--------|---------|----------|-------|
| Main Pool              | 1      | +       | 1040 m3  | 1,40m |
| Kids Pool              | 1      | +       | 40 m3    | 0,40m |
| Garden Aqua Park       | -      | +       | 360 m3   | 1,20m |
| Garden Relax Pool      | -      | +       | 360 m3   | 1,20m |
| Garden Children's Pool | -      | +       | 40 m3    | 0,40m |
| ***Indoor Pool         | +      | -       | 118 m3   | 1,40m |

<sup>\*\*\*</sup>Aquapark working hours 10:00 -12: 00 14:00 - 16:00

<sup>\*\*\*</sup> In order to provide safety and well being of our guests swimming poolsare closed from 19.00 till 08.00 o'clock.

<sup>\*\*\*</sup>Our indoor pool is located within the SPA and is NOT heated