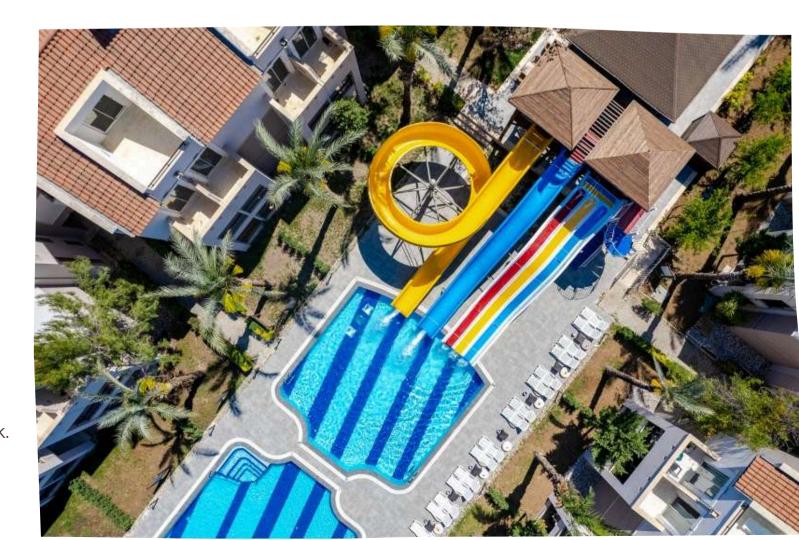

|                        | INDOOR | OUTDOOR | CAPACITY | DEPTH |
|------------------------|--------|---------|----------|-------|
| Main Pool              | 1      | +       | 1040 m3  | 1,40m |
| Kids Pool              | 1      | +       | 40 m3    | 0,40m |
| Garden Aqua Park       | -      | +       | 360 m3   | 1,20m |
| Garden Relax Pool      | -      | +       | 360 m3   | 1,20m |
| Garden Children's Pool | -      | +       | 40 m3    | 0,40m |
| ***Indoor Pool         | +      | -       | 118 m3   | 1,40m |

<sup>\*\*\*</sup>Aquapark working hours 10:00 -12: 00 14:00 - 16:00

<sup>\*\*\*</sup> In order to provide safety and well being of our guests swimming poolsare closed from 19.00 till 08.00 o'clock.

<sup>\*\*\*</sup>Our indoor pool is located within the SPA and is NOT heated